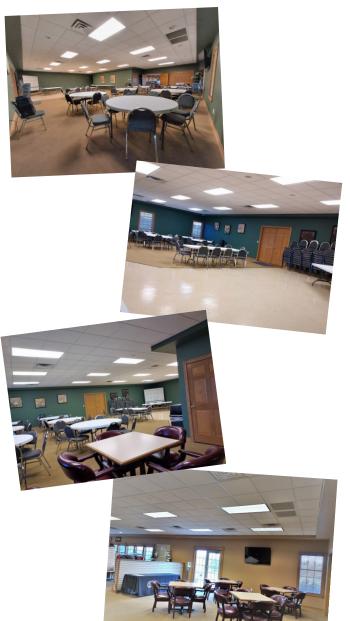

## Facility and Rental Rates

The Clubhouse accommodates 100-125 people max with overflow in the bar and patio areas.

- Rental fee is a minimum of 4-hours for \$250. Full day/ evening fee is \$450. Available hours are 8am-10pm.
- Rental includes the use of tables and chairs.
- Setup/teardown assistance upon request.

## Decorations

Event Coordinator must approve all decorations prior to event to avoid any damages to the facility. We allow 1-2 hours prior to event for set up and 1-hour preferred after for tear down. If additional time is needed for either, an additional fee may be applied, check with Event Coordinator for approval and availability.