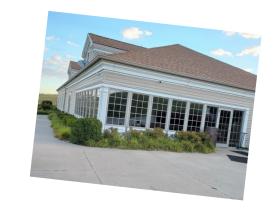

## Facility and Rental Rates

The Clubhouse accommodates 100-125 people max with overflow in the bar and patio areas.

- Rental fee is a minimum of 4-hours for \$250. Full day/ evening fee is \$450. Available hours are 8am-10pm.
- Rental includes the use of tables and chairs.
- Setup/teardown assistance upon request.