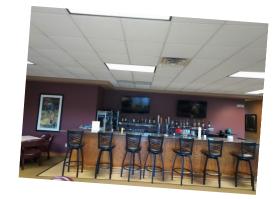

## Beverages and Food

All alcoholic beverages must be consumed on golf course property and purchased solely through Bent Tree Golf Club. An additional \$100 fee is added if a bartender is needed for your event.

- No alcoholic beverages will be served without valid I.D.
- Any person attempting to serve an alcoholic beverage to a minor will be asked to leave the premises immediately.
- Food may be brought in or catered into the premises. If catered, you or someone involved in the setup of the event must be present to accept delivery.